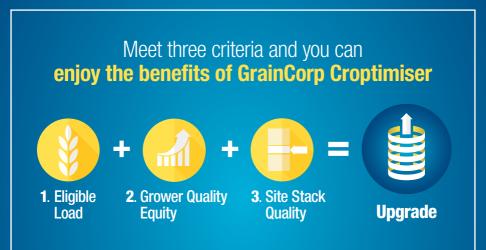

## Optimise the quality of your grain (and returns) with this simple process:

- Upgrade your warehoused tickets to adjacent higher grades.
- Qualify through a three-criteria eligibility.
- Call the Grower Hotline any time to check an eligible load.
- SMS messages notify when you might have an eligible load.
- GrainCorp Croptimiser is the simple way to optimise the quality of your warehoused grain – and increase your return.

Grain delivered into warehousing over harvest can benefit from quality equity available at the GrainCorp site of delivery.

Once you've built equity in your own warehoused grain, you may be eligible to upgrade your warehoused tickets to the adjacent higher grade.